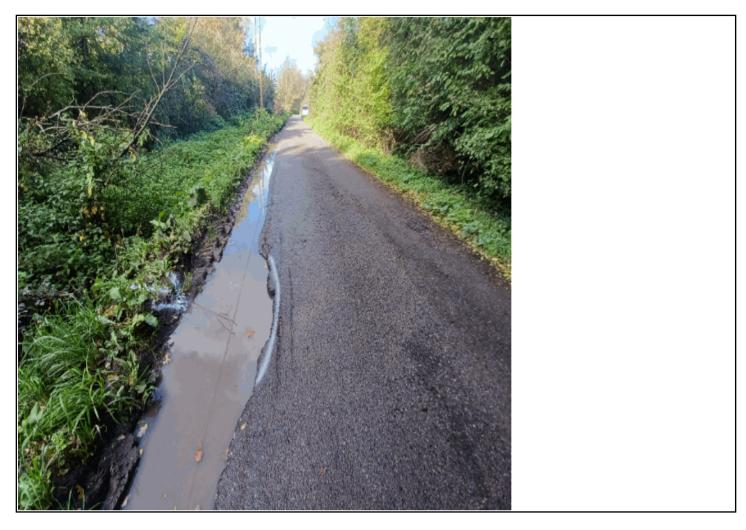

| Street -   | 44700202 - BROADCOMMON ROAD - HURST<br>No significant land marks. WhatThreeWords ///digit.bind.intervals                  |  |
|------------|---------------------------------------------------------------------------------------------------------------------------|--|
| Location - |                                                                                                                           |  |
| Comments - | Please make safe pothole marked on broadcommom road. No significant land marks.<br>WhatThreeWords ///digit.bind.intervals |  |
|            | Note this pothole is filled with water.                                                                                   |  |
|            | Permanent repair if possible, but please let me know. RB                                                                  |  |
|            | Road Speed: national speed limit 60MPH                                                                                    |  |
|            | Approx Road Width: 5.0M.                                                                                                  |  |
|            | Approx Traffic Flow: low, depending on time of day.                                                                       |  |
|            | Approx HGV / Bus Traffic Flow: low                                                                                        |  |
|            | Footways: no                                                                                                              |  |
|            | Near Bend: Yes                                                                                                            |  |
|            | Near Pedestrian Crossing: No                                                                                              |  |
|            | Near Traffic Signals: No                                                                                                  |  |
|            | Near Junction: no                                                                                                         |  |
|            | Near School: no                                                                                                           |  |
|            | Near Roundabout: No                                                                                                       |  |