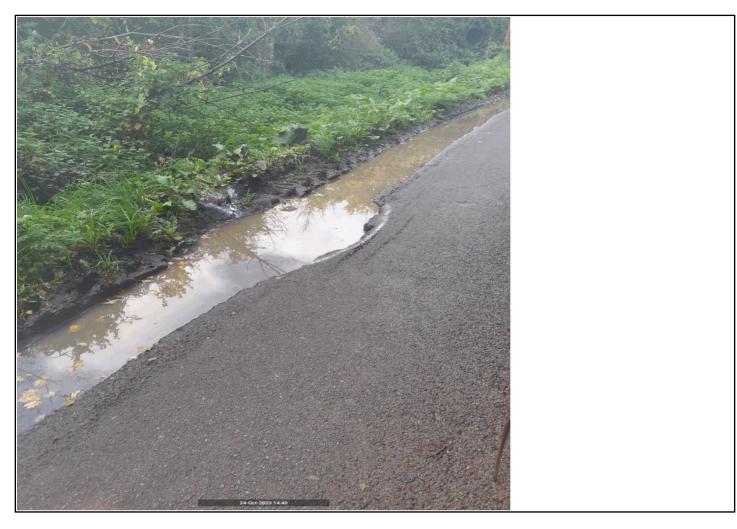

#### Defect Reference: D2339294

Source - Rebecca Barnes

| Defect Category - | Inspection        | Ward -                     | Hurst               |
|-------------------|-------------------|----------------------------|---------------------|
| Defect Type -     | Carriageway       | Contractor -               | VolkerHighways      |
| Defect Detail -   | Pothole           | Required Completion Date - | 25/10/2023 13:44:00 |
| Priority -        | 24 Hours - Urgent | Actual Completion Date -   | 24/10/2023 13:55:03 |
| Budget -          | Highways Reactive | Date Recorded -            | 24/10/2023 13:44:00 |

| Street -   | 44700202 - BROADCOMMON ROAD - HURST<br>No significant land marks. WhatThreeWords ///digit.bind.intervals                  |  |
|------------|---------------------------------------------------------------------------------------------------------------------------|--|
| Location - |                                                                                                                           |  |
| Comments - | Please make safe pothole marked on broadcommom road. No significant land marks.<br>WhatThreeWords ///digit.bind.intervals |  |
|            | Note this pothole is filled with water.                                                                                   |  |
|            | Permanent repair if possible, but please let me know. RB                                                                  |  |
|            | Road Speed: national speed limit 60MPH                                                                                    |  |
|            | Approx Road Width: 5.0M.                                                                                                  |  |
|            | Approx Traffic Flow: low, depending on time of day.                                                                       |  |
|            | Approx HGV / Bus Traffic Flow: low                                                                                        |  |
|            | Footways: no                                                                                                              |  |
|            | Near Bend: Yes                                                                                                            |  |
|            | Near Pedestrian Crossing: No                                                                                              |  |
|            | Near Traffic Signals: No                                                                                                  |  |
|            | Near Junction: no                                                                                                         |  |
|            | Near School: no                                                                                                           |  |
|            | Near Roundabout: No                                                                                                       |  |