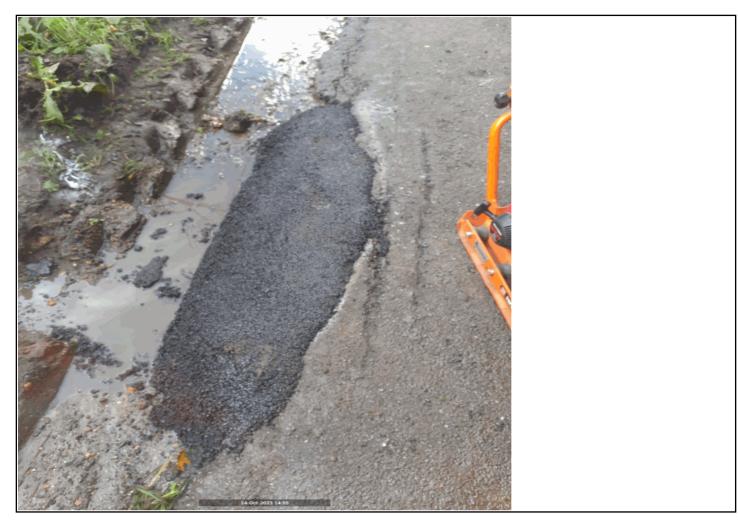

#### Defect Reference: D2339294

Source - Rebecca Barnes

| Defect Category - | Inspection        | Ward -                     | Hurst               |
|-------------------|-------------------|----------------------------|---------------------|
| Defect Type -     | Carriageway       | Contractor -               | VolkerHighways      |
| Defect Detail -   | Pothole           | Required Completion Date - | 25/10/2023 13:44:00 |
| Priority -        | 24 Hours - Urgent | Actual Completion Date -   | 24/10/2023 13:55:03 |
| Budget -          | Highways Reactive | Date Recorded -            | 24/10/2023 13:44:00 |

| Street -   | 44700202 - BROADCOMMON ROAD - HURST<br>No significant land marks. WhatThreeWords ///digit.bind.intervals                  |  |
|------------|---------------------------------------------------------------------------------------------------------------------------|--|
| Location - |                                                                                                                           |  |
| Comments - | Please make safe pothole marked on broadcommom road. No significant land marks.<br>WhatThreeWords ///digit.bind.intervals |  |
|            | Note this pothole is filled with water.                                                                                   |  |
|            | Permanent repair if possible, but please let me know. RB                                                                  |  |
|            | Road Speed: national speed limit 60MPH                                                                                    |  |
|            | Approx Road Width: 5.0M.                                                                                                  |  |
|            | Approx Traffic Flow: low, depending on time of day.                                                                       |  |
|            | Approx HGV / Bus Traffic Flow: low                                                                                        |  |
|            | Footways: no                                                                                                              |  |
|            | Near Bend: Yes                                                                                                            |  |
|            | Near Pedestrian Crossing: No                                                                                              |  |
|            | Near Traffic Signals: No                                                                                                  |  |
|            | Near Junction: no                                                                                                         |  |
|            | Near School: no                                                                                                           |  |
|            | Near Roundabout: No                                                                                                       |  |