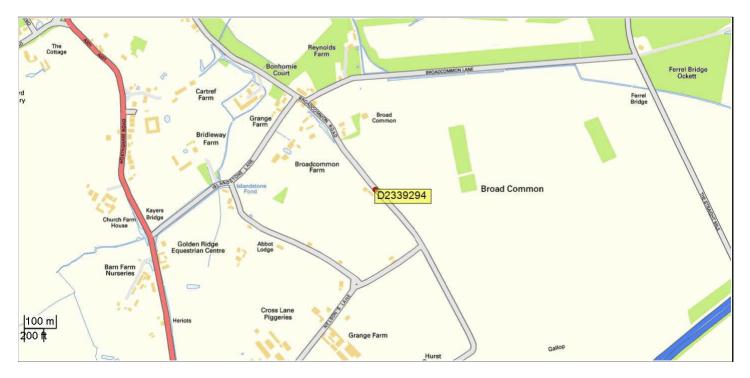

| Street -   | 44700202 - BROADCOMMON ROAD - HURST<br>No significant land marks. WhatThreeWords ///digit.bind.intervals                  |  |
|------------|---------------------------------------------------------------------------------------------------------------------------|--|
| Location - |                                                                                                                           |  |
| Comments - | Please make safe pothole marked on broadcommom road. No significant land marks.<br>WhatThreeWords ///digit.bind.intervals |  |
|            | Note this pothole is filled with water.                                                                                   |  |
|            | Permanent repair if possible, but please let me know. RB                                                                  |  |
|            | Road Speed: national speed limit 60MPH                                                                                    |  |
|            | Approx Road Width: 5.0M.                                                                                                  |  |
|            | Approx Traffic Flow: low, depending on time of day.                                                                       |  |
|            | Approx HGV / Bus Traffic Flow: low                                                                                        |  |
|            | Footways: no                                                                                                              |  |
|            | Near Bend: Yes                                                                                                            |  |
|            | Near Pedestrian Crossing: No                                                                                              |  |
|            | Near Traffic Signals: No                                                                                                  |  |
|            | Near Junction: no                                                                                                         |  |
|            | Near School: no                                                                                                           |  |
|            | Near Roundabout: No                                                                                                       |  |