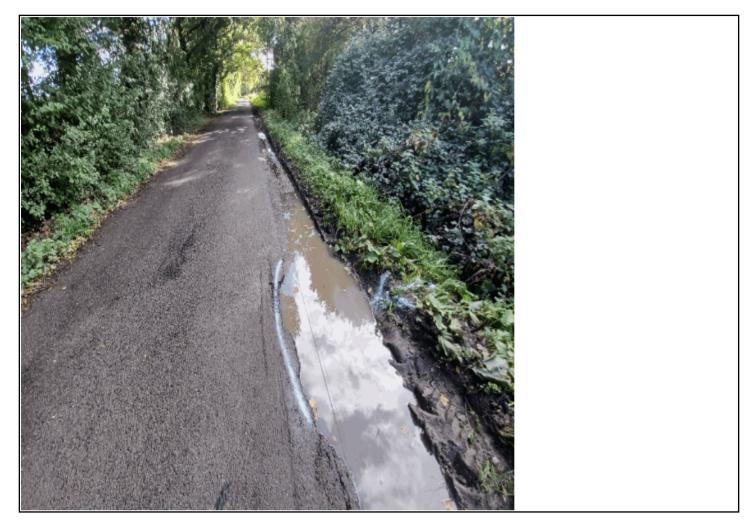

| Street -   | 44700202 - BROADCOMMON ROAD - HURST<br>No significant land marks. WhatThreeWords ///digit.bind.intervals                  |  |
|------------|---------------------------------------------------------------------------------------------------------------------------|--|
| Location - |                                                                                                                           |  |
| Comments - | Please make safe pothole marked on broadcommom road. No significant land marks.<br>WhatThreeWords ///digit.bind.intervals |  |
|            | Note this pothole is filled with water.                                                                                   |  |
|            | Permanent repair if possible, but please let me know. RB                                                                  |  |
|            | Road Speed: national speed limit 60MPH                                                                                    |  |
|            | Approx Road Width: 5.0M.                                                                                                  |  |
|            | Approx Traffic Flow: low, depending on time of day.                                                                       |  |
|            | Approx HGV / Bus Traffic Flow: low                                                                                        |  |
|            | Footways: no                                                                                                              |  |
|            | Near Bend: Yes                                                                                                            |  |
|            | Near Pedestrian Crossing: No                                                                                              |  |
|            | Near Traffic Signals: No                                                                                                  |  |
|            | Near Junction: no                                                                                                         |  |
|            | Near School: no                                                                                                           |  |
|            | Near Roundabout: No                                                                                                       |  |