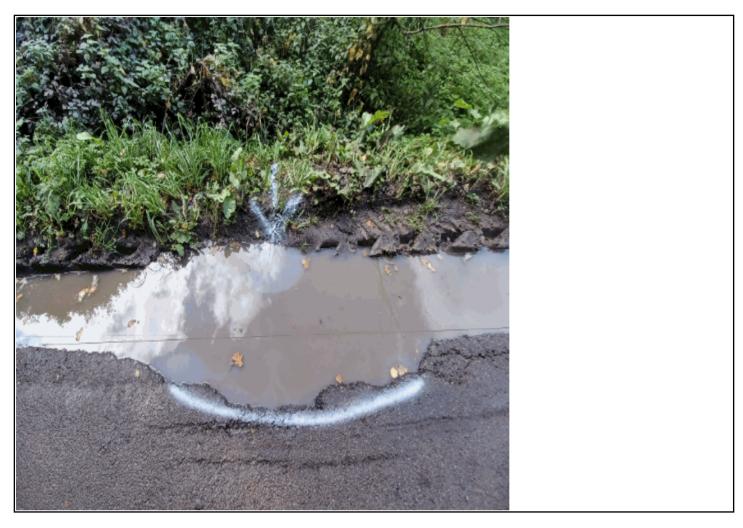

| Street -   | 44700202 - BROADCOMMON ROAD - HURST<br>No significant land marks. WhatThreeWords ///digit.bind.intervals                  |  |
|------------|---------------------------------------------------------------------------------------------------------------------------|--|
| Location - |                                                                                                                           |  |
| Comments - | Please make safe pothole marked on broadcommom road. No significant land marks.<br>WhatThreeWords ///digit.bind.intervals |  |
|            | Note this pothole is filled with water.                                                                                   |  |
|            | Permanent repair if possible, but please let me know. RB                                                                  |  |
|            | Road Speed: national speed limit 60MPH                                                                                    |  |
|            | Approx Road Width: 5.0M.                                                                                                  |  |
|            | Approx Traffic Flow: low, depending on time of day.                                                                       |  |
|            | Approx HGV / Bus Traffic Flow: low                                                                                        |  |
|            | Footways: no                                                                                                              |  |
|            | Near Bend: Yes                                                                                                            |  |
|            | Near Pedestrian Crossing: No                                                                                              |  |
|            | Near Traffic Signals: No                                                                                                  |  |
|            | Near Junction: no                                                                                                         |  |
|            | Near School: no                                                                                                           |  |
|            | Near Roundabout: No                                                                                                       |  |