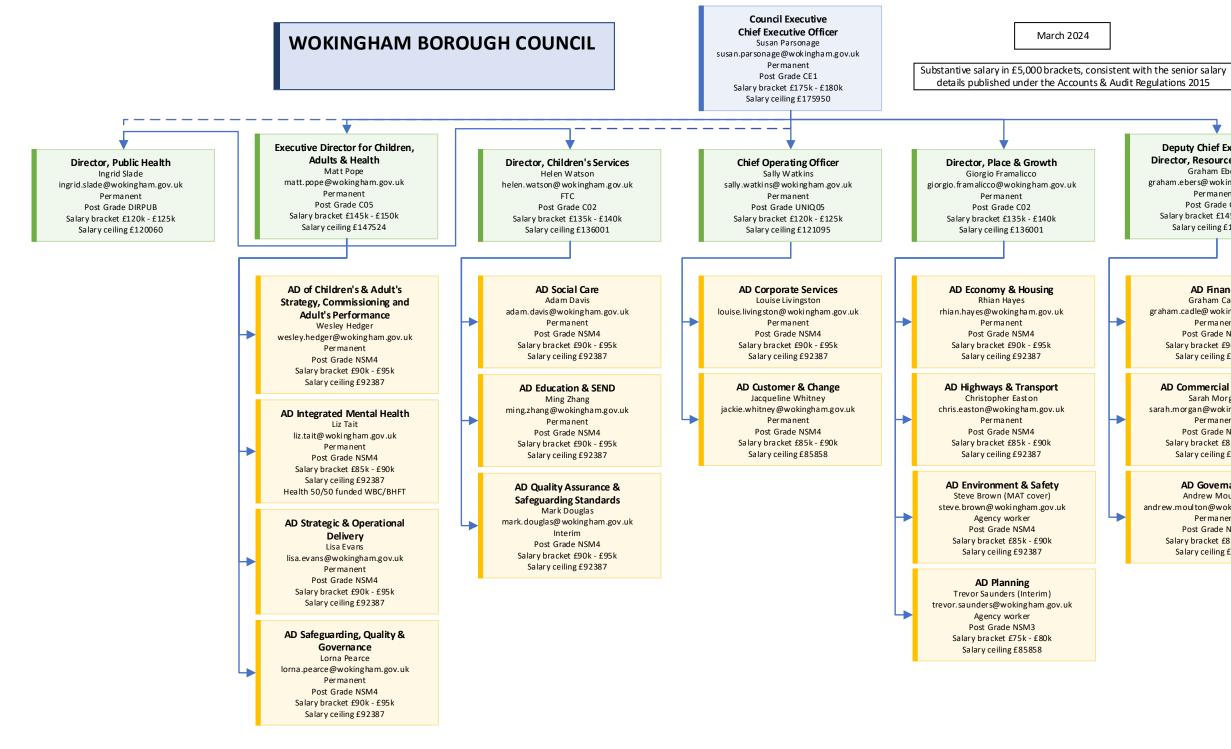

Deputy Chief Executive, Director, Resources & Assets Graham Ebers graham.ebers@wokingham.gov.uk Permanent Post Grade C05 Salary bracket £145k - £150k Salary ceiling £147524

# AD Finance

Graham Cadle graham.cadle@wokingham.gov.uk Permanent Post Grade NSM4 Salary bracket £90k - £95k Salary ceiling £92387

## AD Commercial Property

Sarah Morgan sarah.morgan@wokingham.gov.uk Permanent Post Grade NSM4 Salary bracket £85k - £90k Salary ceiling £92387

### AD Governance

Andrew Moulton andrew.moulton@wokingham.gov.uk Permanent Post Grade NSM3 Salary bracket £85k - £90k Salary ceiling £85858